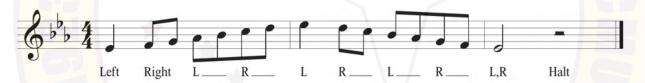

Additionally, we ask that you perform one of the major scales while marking time. You may use any style that's familiar to you. Our style is fairly simple: Holding your instrument in a comfortable playing position, stand with your heels together, your toes comfortably apart, and your body aligned vertically from your ankles up through your knees, hips, abdominal core, and shoulders. Leaving your toes on the ground, mark time with your heels alternating from left to right, and play an octave of a concert F, B-Flat, or E-Flat scale, following the pattern below:

Mark time and play the scale of your choice once at a moderate tempo and again as quickly as is both comfortable and reasonable. As an example, 100 beats per minute and 132 beats per minute would provide a good contrast.