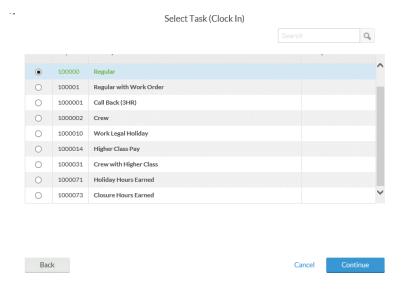

3. Choose CLOCK IN to punch in:

4. Click "Continue"

5. Choose the correct Task and click "Continue"

6. Choose the correct Work Order if required and click "Continue".

7. You will see confirmation that you have successfully clocked in: