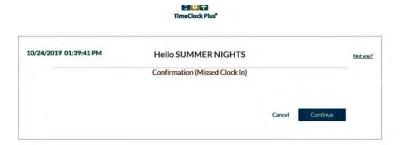

### **ENTERING MISSED PUNCHES**

If you fail to clock in or out during your work day you must enter the missing punch before you can continue to punch.

1. If you attempt to clock out but did not clock in prior to this event you will see the following error. Click "Continue":