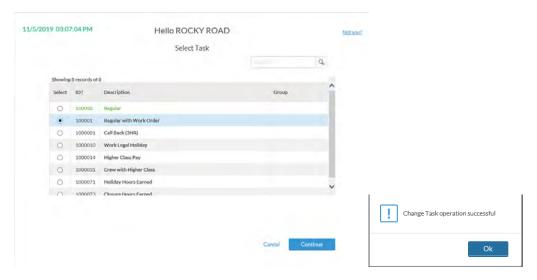

### **CHANGING A TASK**

- 1. If you are currently punched in and need to change your task, log into the WebClock and choose "CHANGE TASK"
- 2. Click "Continue" when you see your name:

3. Scroll using the arrows to the right and choose the correct task, click "Continue":

4. You will see confirmation that you have successfully changed your task.