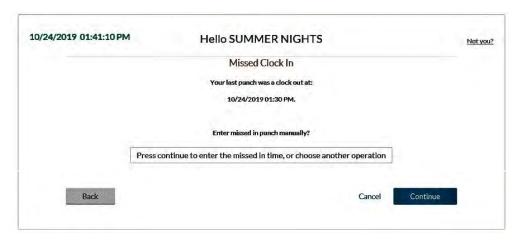

2. Click "Continue":

3. Click into the date and time cells and enter the correct information then click "Continue":

4. Choose the correct task and click "Continue":

5. You will now see a confirmation screen: