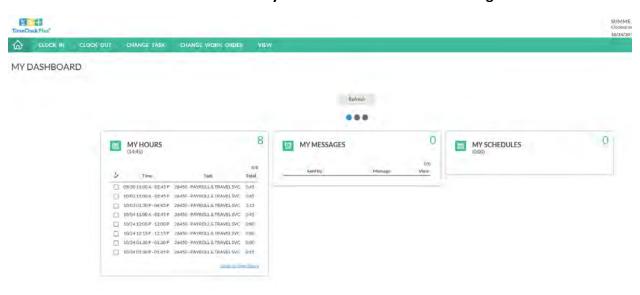

## **WebClock Punching Guide**

- 1. Navigate to the WebClock through Central Link by entering your Global ID and password: <a href="https://tcp.apps.cmich.edu">https://tcp.apps.cmich.edu</a>
- 2. You will see MY DASHBOARD where you can clock in or out from the green ribbon:

8. You can follow the same procedure to clock out, choose CLOCK OUT from the green ribbon:

7. Click "Continue"

9. You will see confirmation that you have successfully clocked out:

**以IEW HOURS** 

10. You can also view your hours and punches from the MY HOURS on your Dashboard: