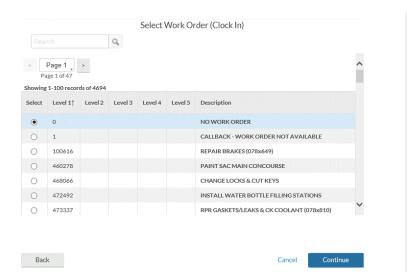

3. Choose CLOCK IN to punch in:

4. Click "Continue"

5. Choose the correct Task and click "Continue"

6. Choose the correct Work Order if required and click "Continue".

7. You will see confirmation that you have successfully clocked in: