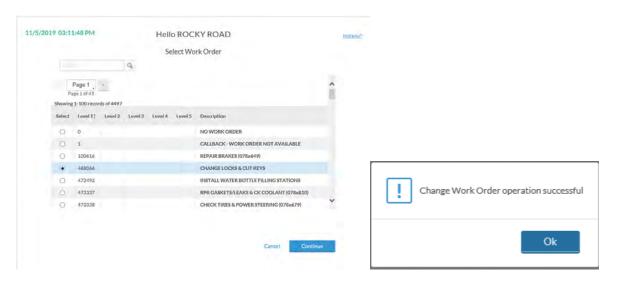

#### **CHANGING A WORK ORDER**

1. if you are currently punched in and need to change your work order, log into the WebClock and choose "CHANGE WORK ORDER":

- 2. Click "Continue" when you see your name:
- 3. Scroll using the arrows to the right and choose the correct work order, click "Continue":

4. You will see confirmation that you have successfully changed your work order.