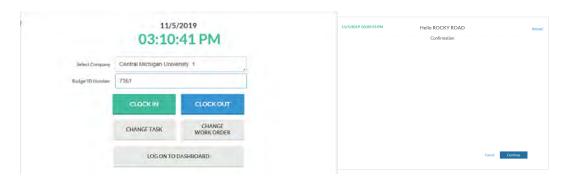

3. Choose CLOCK IN to punch in:

4. Click "Continue"

5. Choose the correct Task and click "Continue"

6. Choose the correct Work Order if required and click "Continue".

7. You will see confirmation that you have successfully clocked in:

8. You can follow the same procedure to clock out, choose CLOCK OUT from the green ribbon:

7. Click "Continue"

9. You will see confirmation that you have successfully clocked out:

**以IEW HOURS** 

10. You can also view your hours and punches from the MY HOURS on your Dashboard:

### **CHANGING A TASK**

- 1. If you are currently punched in and need to change your task, log into the WebClock and choose "CHANGE TASK"
- 2. Click "Continue" when you see your name:

3. Scroll using the arrows to the right and choose the correct task, click "Continue":

#### **CHANGING A WORK ORDER**

1. if you are currently punched in and need to change your work order, log into the WebClock and choose "CHANGE WORK ORDER":

- 2. Click "Continue" when you see your name:
- 3. Scroll using the arrows to the right and choose the correct work order, click "Continue":