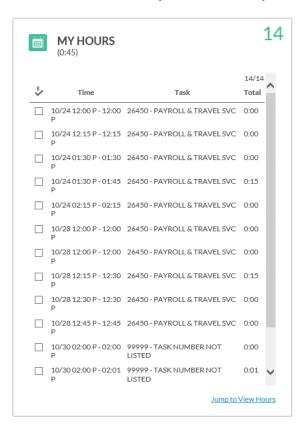

# 11. To view your punches in detail click "Jump to View Hours" at the bottom of the MY HOURS widget:

Download 10/20 - 11/02 Showing 14 records of 14 □ 10/24/2019 12:00 PM 10/24/2019 11:59 AM 10/24/2019 12:00 PM 10/24/2019 12:02 PM 0:00 0:00 26450 - PAYROLL & TRAVEL SVC 26450 - PAYROLL & TRAVEL SVC 10/24/2019 01:30 PM 10/24/2019 01:31 PM 10/24/2019 01:45 PM 10/24/2019 01:44 PM 0:15 0:15 26450 - PAYROLL & TRAVEL SVC 26450 - PAYROLL & TRAVEL SVC X 🔲 E 10/28/2019 12:00 PM 10/28/2019 11:55 AM 10/28/2019 12:00 PM 10/28/2019 11:56 AM 0:00 0:00 x 🗆 □ 10/28/2019 12:15 PM 10/28/2019 12:12 PM 10/28/2019 12:30 PM 10/28/2019 12:37 PM 0:15 0:15 26450 - PAYROLL & TRAVEL SVC □ □ 10/28/2019 12:30 PM 10/28/2019 12:36 PM 10/28/2019 12:37 PM 0:00 0:00 X 🗆 26450 - PAYROLL & TRAVEL SVC □ 10/30/2019 02:00 PM 10/30/2019 01:58 PM 10/30/2019 02:00 PM 0:00 0:00 99999 - TASK NUMBER NOT LISTED X 🔲 🗎 T0/30/2019 02:00 PM 10/30/2019 02:01 PM 0:01 99999 - TASK NUMBER NOT LISTED