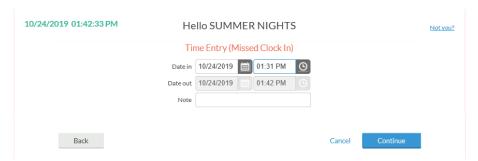

2. Click "Continue":

3. Click into the date and time cells and enter the correct information then click "Continue":

4. Choose the correct task and click "Continue":

5. You will now see a confirmation screen: