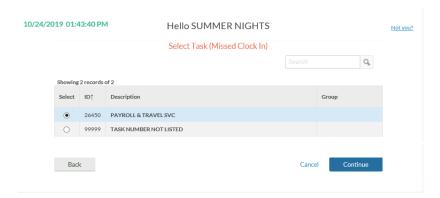

3. Choose CLOCK IN to punch in:

4. Click "Continue"

5. Choose the correct Task and click "Continue"

6. Choose the correct Work Order if required and click "Continue".

7. You will see confirmation that you have successfully clocked in:

2. Click "Continue":

3. Click into the date and time cells and enter the correct information then click "Continue":

4. Choose the correct task and click "Continue":

5. You will now see a confirmation screen: