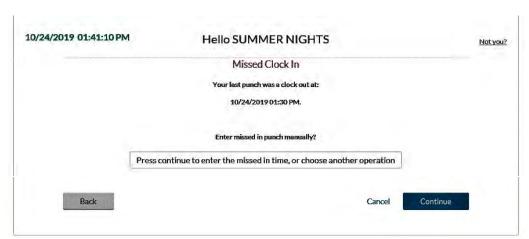

### **ENTERING MISSED PUNCHES**

If you fail to clock in or out during your work day you must enter the missing punch before you can continue to punch.

1. If you attempt to clock out but did not clock in prior to this event you will see the following error. Click "Continue":

2. Click "Continue":

3. Click into the date and time cells and enter the correct information then click "Continue":

4. Choose the correct task and click "Continue":

5. You will now see a confirmation screen: