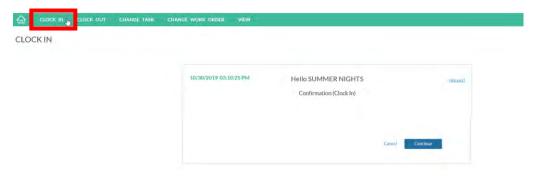

3. Choose CLOCK IN to punch in:

4. Click "Continue"

5. Choose the correct Task and click "Continue"

6. Choose the correct Work Order if required and click "Continue".

7. You will see confirmation that you have successfully clocked in: